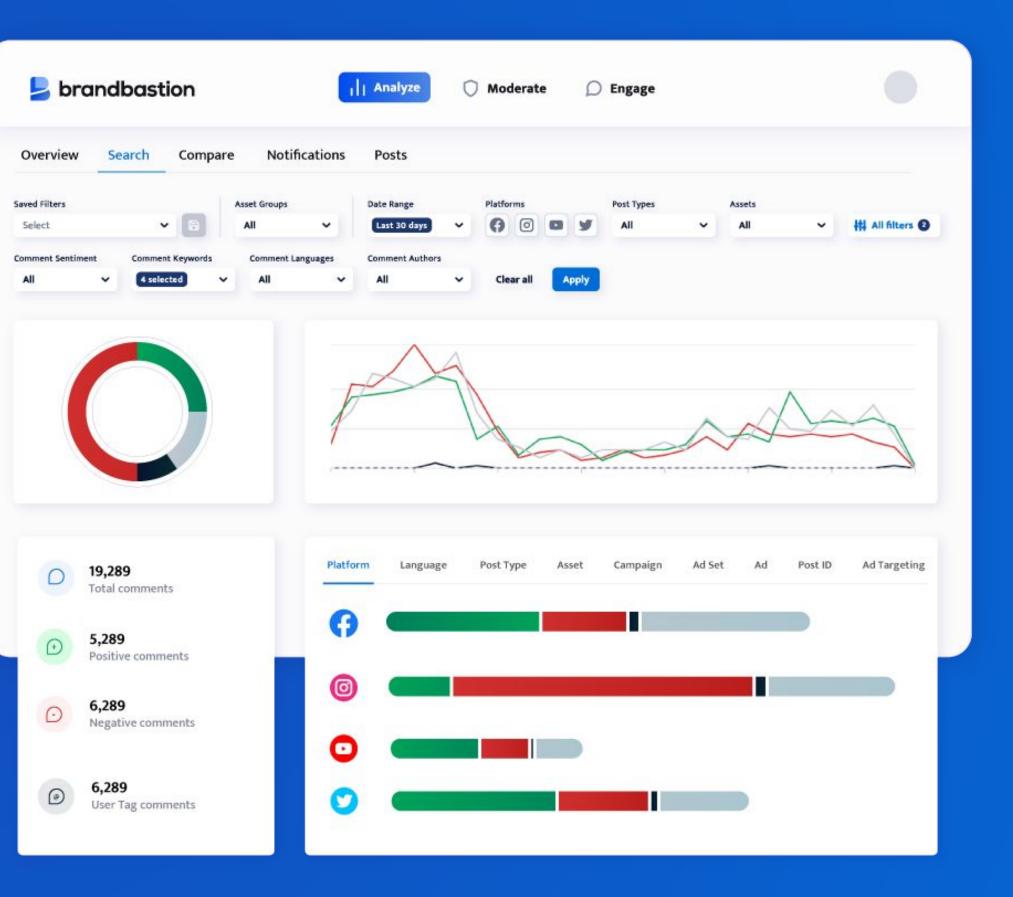

### Stop Struggling to Manage Comments

We know that the role of social media managers is frantic enough, and having a way to monitor and manage conversations faster & easily can be a lifesaver. Manage all your social media conversations much faster  $\checkmark$  in one place:

- Analyze sentiment insights and content resonance
- Moderate harmful conversations using AI
- Engage faster by leveraging Intent Recognition