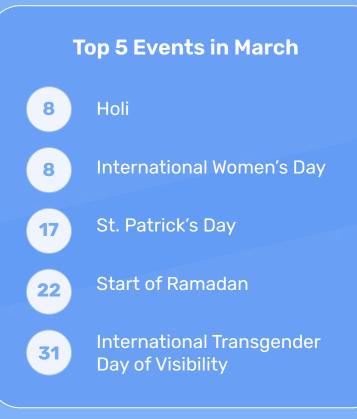

## 03. March

#### **WOMEN'S HISTORY MONTH**

\* 5 6 MD0.0 National Dress Hol Day (7 e 13 12 \* Daylight Savings Pi Da 19 20 B mom International Day Mother's Day Inter of Happiness of Fo (UK) 26 27 \* World Theater Day

MONDAY

SUNDAY

| TUESDAY                   | WEDNESDAY                      | THURSDAY                            | FRIDAY                                            | SATURDAY                |
|---------------------------|--------------------------------|-------------------------------------|---------------------------------------------------|-------------------------|
|                           | Zero 1                         | 2                                   | 3                                                 | 4                       |
|                           | Discrimination<br>Day          |                                     | World Wildlife<br>Day                             |                         |
| 7                         | + 8<br>+                       | 9                                   | 10                                                | 11<br>Popcorn Lover's   |
| oli<br>' evening - 8)     | Women's Day                    |                                     |                                                   | Day                     |
| 14                        | 15                             | 16                                  |                                                   | 18                      |
| Day                       | International<br>Equal Pay Day |                                     | St. Patrick's Day                                 | Global Recycling<br>Day |
| 21                        | 22                             | 23<br>23                            | 24                                                | 25                      |
| ernational Day<br>Forests | World Water<br>Day             | <b>Ramadan</b><br>(22 Mar - 21 Apr) |                                                   | Earth Hour Day          |
| 28                        | 29                             | 30                                  | 31                                                |                         |
|                           |                                | National<br>Doctors' Day            | International<br>Transgender Day<br>of Visibility |                         |