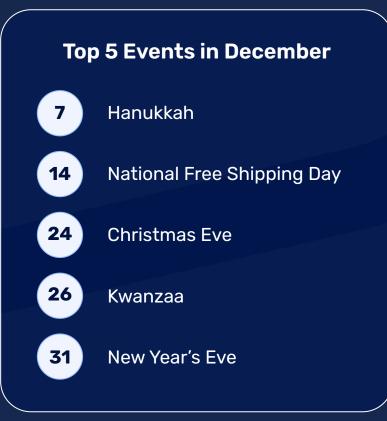

### 12. December

### **UNIVERSAL HUMAN RIGHTS MONTH**

3 4 B International Day of Persons National Cookie Wo with Disabilities Day 10 11 B Inte Human Rights International Uni Mountain Day Day Cov 17 18 National Maple Bake Cookies Syrup Day Day Kwa (26 **Christmas Eve Christmas Day** New Year's Eve

MONDAY

SUNDAY

| TUESDAY                                        | WEDNESDAY                                | THURSDAY                      | FRIDAY                        | SATURDAY              |
|------------------------------------------------|------------------------------------------|-------------------------------|-------------------------------|-----------------------|
|                                                |                                          |                               | 1                             | 2                     |
|                                                |                                          |                               | World AIDS Day                |                       |
| 5                                              | 6                                        |                               | 8                             | 9<br>\$               |
| /orld Soil Day                                 | Saint Nicholas<br>Day                    | Hanukkah (7-15)               | National<br>Brownie Day       | Christmas Card<br>Day |
| 12                                             | 13                                       |                               | 15                            | 16                    |
| nternational<br>niversal Health<br>overage Day |                                          | National Free<br>Shipping Day | Ugly Christmas<br>Sweater Day |                       |
| 19                                             | 20                                       | 21                            | 22                            | 23                    |
|                                                | International<br>Human<br>Solidarity Day | Winter Starts                 |                               | Super Saturday        |
| 26                                             | 27                                       | 28                            | 29                            | 30                    |
| wanzaa<br>6 Dec - 1 Jan)                       |                                          | National Call a<br>Friend Day |                               |                       |