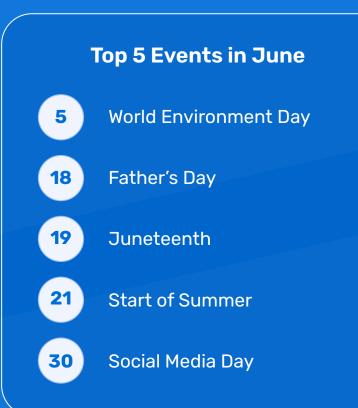

# 06. June

### **PRIDE MONTH**

| SUNDAY                 | MONDAY                   | TUESDAY                 | WEDNESDAY                          | THURSDAY                 | FRIDAY                    | SATURDAY                            |
|------------------------|--------------------------|-------------------------|------------------------------------|--------------------------|---------------------------|-------------------------------------|
|                        |                          |                         |                                    |                          | 2                         | \$<br>\$                            |
|                        |                          |                         |                                    | Global Day of<br>Parents |                           | World Bicycle Day                   |
| 4                      | 5                        | <b>*</b> → 6            | - 7                                | 8                        | 9                         | 10                                  |
| National Cheese<br>Day | World<br>Environment Day | Higher Education<br>Day | Global Running<br>Day              | World Oceans Day         |                           | Global Wellness<br>Day              |
| 11                     | <b>†</b> ↓ 12            | 13                      | 14                                 | 15                       | <b>↑</b> ↓ 16             | 17                                  |
|                        | Superman Day             |                         | World Blood<br>Donor Day           |                          | National Flip Flop<br>Day | National Eat Your<br>Vegetables Day |
|                        | 19                       | 20                      | <b>21</b>                          | 22                       | 23                        | 24                                  |
| Father's Day           | Juneteenth               | World Refugee<br>Day    | World Music Day<br>Start of Summer |                          |                           | Take Your Dog to<br>Work Day        |
| 25                     | 26                       | <b>★</b> 27             | 28                                 | 29                       | <b>30</b>                 |                                     |
|                        |                          | Sunglasses Day          |                                    |                          | Social Media Day          |                                     |
|                        |                          |                         |                                    |                          |                           |                                     |